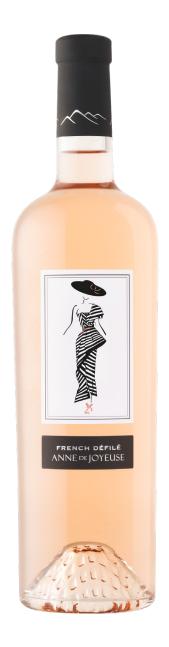

# FRENCH DÉFILÉ

## PREMIUM ROSÉ - IGP PAYS D'OC

### **Tasting notes**

French Défilé, pale rose in colour, develops scents of fresh citrus fruit on the nose. The subtle, fruity style on the palate will perfectly match summer salads, barbecues or grilled fish.